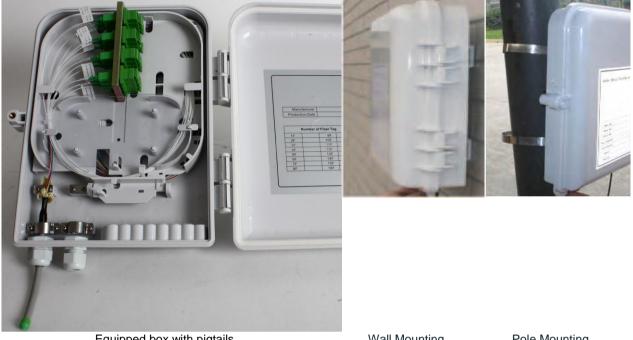

# FIBER OPTIC TECHNOLOGY CALIBRATION LABORATORY

Equipped box with pigtails

Wall Mounting

**Pole Mounting** 