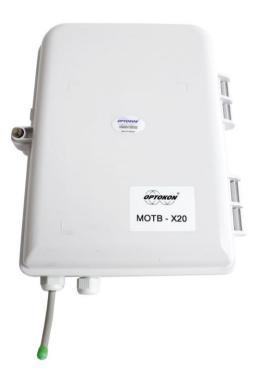

## **MOTB-X20** Wall mount Distribution Box

#### **Description:**

The MOTB-X20 distribution box is designed to be used in distribution nodes of FTTH network, MDU building cabinet for example. It allows termination of optical cable by splicing of pigtails, including connection passive optical splitters 1:16 into passive fiber optic infrastructure. The ruggedized box is designed for both indoor and outdoor applications.

#### Features:

- Wall and pole mountable
- Protection class: IP67
- Ultra violet resistant and weather proof
- Can accommodate 1 x 8 & 1 x 16 PLC • splitter
- 2 inlet ports (for cables with max diameter 12 mm), 16 outlet ports.
- Up to 16 FTTH drops.
- **RoHS** compliance