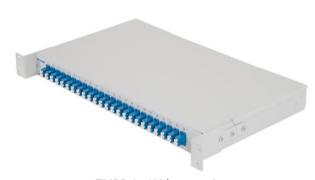

ZMPJ-1, 1U base unit with FM-24 DLC front panel

#### **Description:**

The ZMPJ Fixed Cabinet introduces a compact, low cost solution for fiber optic cable termination. The ZMPJ series is ideal for rack-mounting in confined areas such as equipment enclosures where rack space is limited. The modular system allows splicing and termination up to 48 fibers in rack height 1U.

#### **Features:**

- FTTH use holder for microtubes included
- Designed for microtubes termination
- Compact robust design
- Fixed shelf
- Changeable front panel, various coupling adaptors
- Coupling adapters mounted on the face panel
- Accommodates up to 48 fibers in 1 rack unit
- Removable top cover provides unrestricted access
- Durable powder coat finish
- Cable strain-relief and grounding provisions
- Accepts the industry's most common connector types