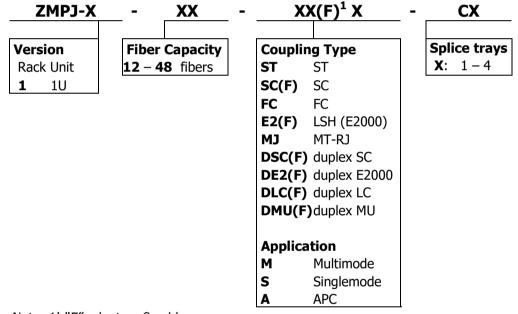

ber capacity is valid for standard connector types

Coupling panels FM series available for the common used connector adapter types in following configuration:

FM-12-XX 12 pcs ST, FC, SC, duplex LC, E2000, ... adapters FM-24-XX 24 pcs ST, SC, duplex SC, E2000, ... adapters

## **Applications:**

- Rack-mount
- FTTH networks
- Customer premise remote cable drop



# **Product information and specifications:**





ZMPJ-1 base unit without front panel and top cover

# Standard front panels

| FM-12-DSC    | 12x duplex SC adaptors      |
|--------------|-----------------------------|
| FM-24-DSC    | 24x duplex SC adaptors      |
| FM-12-SC     | 12x single SC adaptors      |
| FM-12-ST(FC) | 12x single ST (FC) adaptors |
| FM-24-ST(FC) | 24x single ST (FC) adaptors |

# **Ordering Code:**



Note: 1) "F" adaptors fixed by screws